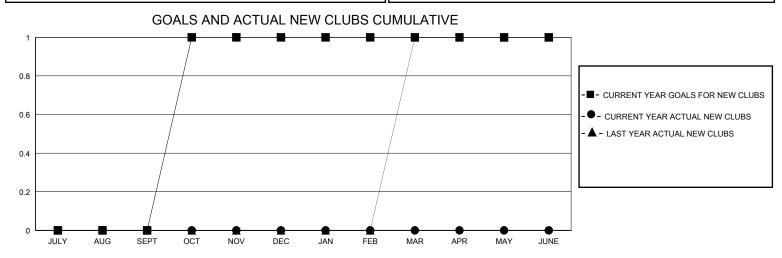

## District 3 E

GMT: LOCATION OKLAHOMA GMT CA

| •             |               |             |               |                       |                        |                         | • • • • • • • • • • • • • • • • • • • •            |
|---------------|---------------|-------------|---------------|-----------------------|------------------------|-------------------------|----------------------------------------------------|
| Clubs         |               |             |               | Members               |                        |                         |                                                    |
|               | RESULTS FOR   | R 2024-2025 |               | RESULTS FOR 2024-2025 |                        |                         |                                                    |
| QUARTER       | NEW CLUB GOAL | NEW CLUBS   | DROPPED CLUBS | QUARTER MEME          | BER GROWTH NET<br>GOAL | MEMBER GROWTH<br>ACTUAL | DROPPED<br>MEMBERS ACTUAL<br>(including transfers) |
| JULY/AUG/SEPT | 0             | 0           | 0             | JULY/AUG/SEPT         | 15                     | 18                      | 21                                                 |
| OCT/NOV/DEC   | 1             | 0           | 0             | OCT/NOV/DEC           | 20                     | 15                      | 5                                                  |
| JAN/FEB/MAR   | 0             | 0           | 0             | JAN/FEB/MAR           | 20                     | 0                       | 0                                                  |
| APR/MAY/JUNE  | 0             | 0           | 0             | APR/MAY/JUNE          | 20                     | 0                       | 0                                                  |