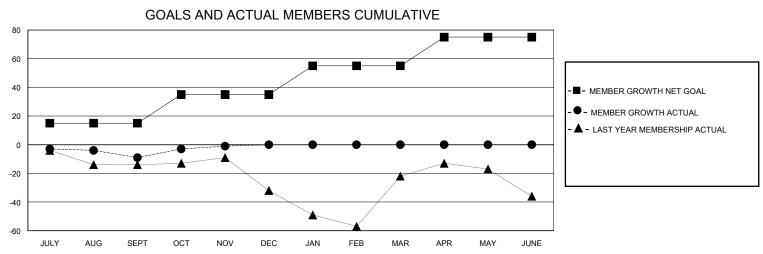

## District 3 E

GMT: LOCATION OKLAHOMA GMT CA

| •             |               |             |               |                       |                        |                         | • • • • • • • • • • • • • • • • • • • •            |
|---------------|---------------|-------------|---------------|-----------------------|------------------------|-------------------------|----------------------------------------------------|
| Clubs         |               |             |               | Members               |                        |                         |                                                    |
|               | RESULTS FOR   | R 2024-2025 |               | RESULTS FOR 2024-2025 |                        |                         |                                                    |
| QUARTER       | NEW CLUB GOAL | NEW CLUBS   | DROPPED CLUBS | QUARTER MEME          | BER GROWTH NET<br>GOAL | MEMBER GROWTH<br>ACTUAL | DROPPED<br>MEMBERS ACTUAL<br>(including transfers) |
| JULY/AUG/SEPT | 0             | 0           | 0             | JULY/AUG/SEPT         | 15                     | 18                      | 21                                                 |
| OCT/NOV/DEC   | 1             | 0           | 0             | OCT/NOV/DEC           | 20                     | 15                      | 5                                                  |
| JAN/FEB/MAR   | 0             | 0           | 0             | JAN/FEB/MAR           | 20                     | 0                       | 0                                                  |
| APR/MAY/JUNE  | 0             | 0           | 0             | APR/MAY/JUNE          | 20                     | 0                       | 0                                                  |